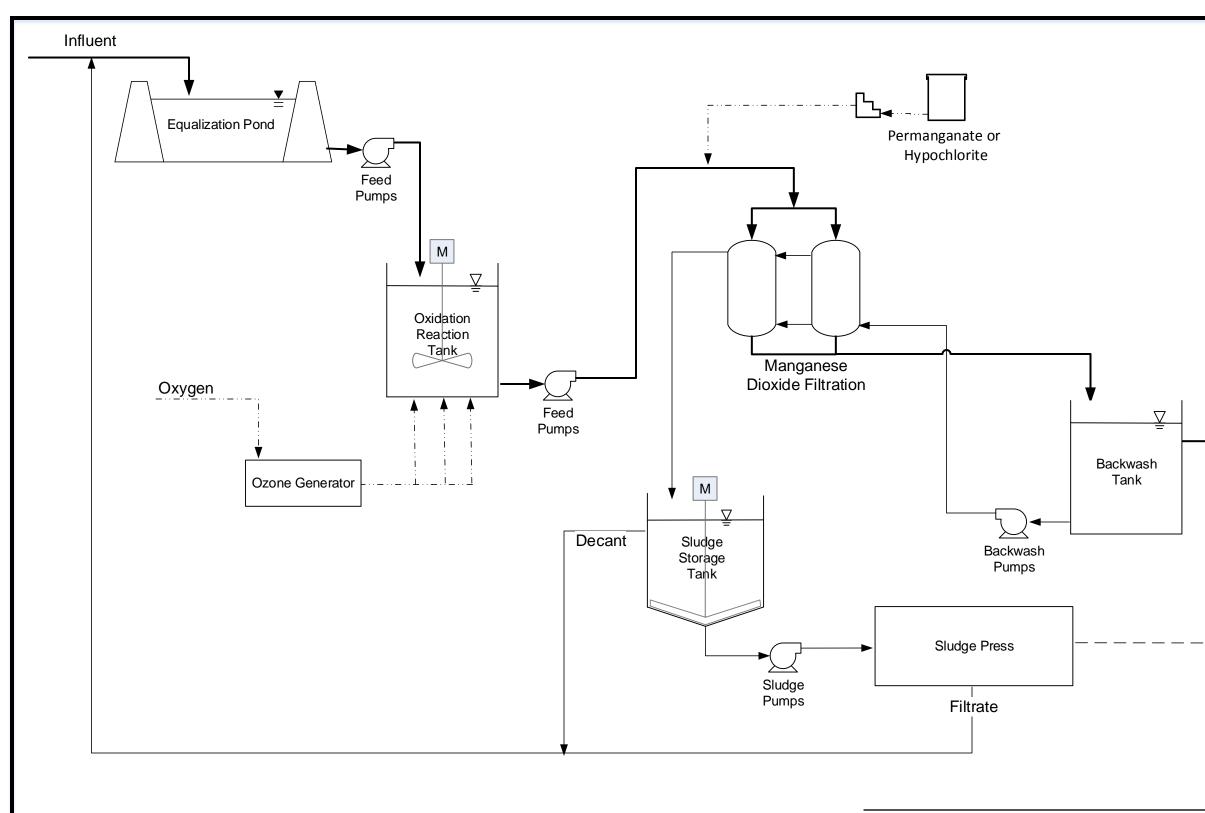

## ATTACHMENT A

## CONCEPTUAL WATER TREATMENT SYSTEM PROCESS FLOW DIAGRAMS

CLIENT

RMG Gold and Copper Ltd

CONSULTANT

- Main Process Flows
- Minor Process Flows
- Chemical Addition Flows
- ----► Treatment Residual Flows

Discharge

Solids to Disposal

| PROJECT                                                                                 |      |    |        |
|-----------------------------------------------------------------------------------------|------|----|--------|
| Outline Specification for Water Treatment<br>At RMG Mining Facility<br>Bolnisi, Georgia |      |    |        |
| TITLE                                                                                   |      |    |        |
| Central Treatment Facility at Sakdrisi<br>Conceptual Process Flow Diagram               |      |    |        |
| PROJECT NO.                                                                             | REV. | OF | FIGURE |
| 1663363, 5000                                                                           | 0    | of | 3      |